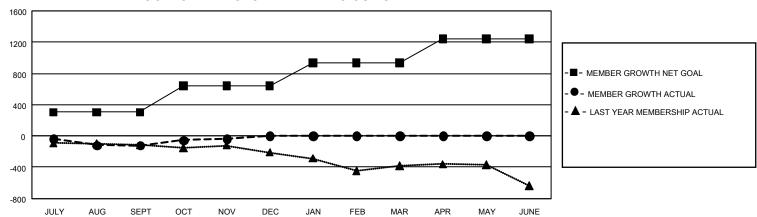

## GOALS AND ACTUAL MEMBERS CUMULATIVE

| DROPPED CLUBS: 11 |     | 314 CLUBS OF 809 ADDED 1<br>OR MORE NEW MEMBERS | GENDER DISTRIBUTION                  |                 |  |
|-------------------|-----|-------------------------------------------------|--------------------------------------|-----------------|--|
|                   |     |                                                 | MALE                                 | 10,825 (62.18%) |  |
|                   |     |                                                 | FEMALE                               | 6,582 (37.81%)  |  |
| DROPPED MEMBERS   |     |                                                 | NON BINARY                           | 0 (0.00%)       |  |
| DECEASED          | 144 |                                                 | PREFER NOT TO ANSWER                 | 1 (0.01%)       |  |
| CLUB CANCELLED    | 160 |                                                 | TOTAL FAMILY UNIT MEMBERS 3,6        |                 |  |
| OTHER             | 675 | CLICK HERE FOR                                  |                                      |                 |  |
| TOTAL             | 979 | CUMULATIVE MEMBERSHIP DATA                      | FAMILY MEMBERS PAYING HALF DUES 1,88 |                 |  |

## GMT Constitutional Area 1, Group M

REPORT DOES NOT INCLUDE CLUBS IN UNDISTRICTED AREAS.

| Clubs                 |               |           |               | Members               |                         |                         |                                                    |
|-----------------------|---------------|-----------|---------------|-----------------------|-------------------------|-------------------------|----------------------------------------------------|
| RESULTS FOR 2021-2022 |               |           |               | RESULTS FOR 2021-2022 |                         |                         |                                                    |
| QUARTER               | NEW CLUB GOAL | NEW CLUBS | DROPPED CLUBS | QUARTER MEM           | IBER GROWTH NET<br>GOAL | MEMBER GROWTH<br>ACTUAL | DROPPED MEMBERS<br>ACTUAL (including<br>transfers) |
| JULY/AUG/SEPT         | 27            | 3         | 11            | JULY/AUG/SEPT         | 306                     | 673                     | 704                                                |
| OCT/NOV/DEC           | 36            | 1         | 0             | OCT/NOV/DEC           | 335                     | 441                     | 275                                                |
| JAN/FEB/MAR           | 30            | 0         | 0             | JAN/FEB/MAR           | 292                     | 0                       | 0                                                  |
| APR/MAY/JUNE          | 24            | 0         | 0             | APR/MAY/JUNE          | 307                     | 0                       | 0                                                  |