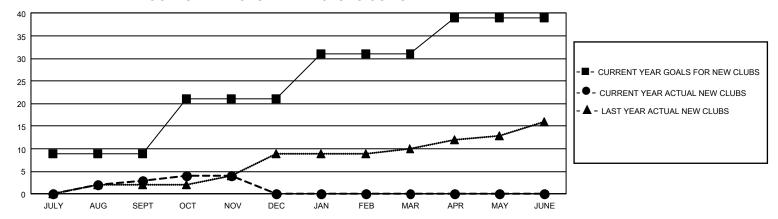

## GOALS AND ACTUAL NEW CLUBS CUMULATIVE

## GMT Constitutional Area 1, Group M

REPORT DOES NOT INCLUDE CLUBS IN UNDISTRICTED AREAS.

| Clubs                 |               |           |               | Members               |                         |                         |                                                    |
|-----------------------|---------------|-----------|---------------|-----------------------|-------------------------|-------------------------|----------------------------------------------------|
| RESULTS FOR 2021-2022 |               |           |               | RESULTS FOR 2021-2022 |                         |                         |                                                    |
| QUARTER               | NEW CLUB GOAL | NEW CLUBS | DROPPED CLUBS | QUARTER MEM           | IBER GROWTH NET<br>GOAL | MEMBER GROWTH<br>ACTUAL | DROPPED MEMBERS<br>ACTUAL (including<br>transfers) |
| JULY/AUG/SEPT         | 27            | 3         | 11            | JULY/AUG/SEPT         | 306                     | 673                     | 704                                                |
| OCT/NOV/DEC           | 36            | 1         | 0             | OCT/NOV/DEC           | 335                     | 441                     | 275                                                |
| JAN/FEB/MAR           | 30            | 0         | 0             | JAN/FEB/MAR           | 292                     | 0                       | 0                                                  |
| APR/MAY/JUNE          | 24            | 0         | 0             | APR/MAY/JUNE          | 307                     | 0                       | 0                                                  |